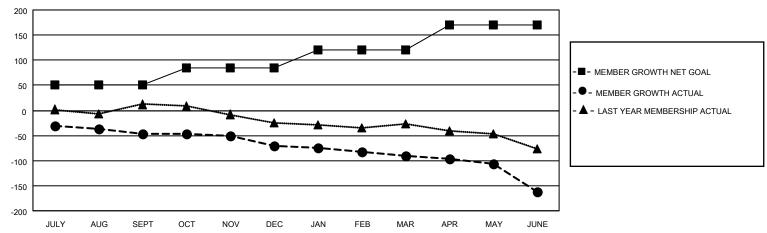

## District 22 W

| Clubs         |               |             |               | Members               |                       |                         |                                                    |  |
|---------------|---------------|-------------|---------------|-----------------------|-----------------------|-------------------------|----------------------------------------------------|--|
|               | RESULTS FOR   | R 2020-2021 |               | RESULTS FOR 2020-2021 |                       |                         |                                                    |  |
| QUARTER       | NEW CLUB GOAL | NEW CLUBS   | DROPPED CLUBS | QUARTER MEMB          | ER GROWTH NET<br>GOAL | MEMBER GROWTH<br>ACTUAL | DROPPED<br>MEMBERS ACTUAL<br>(including transfers) |  |
| JULY/AUG/SEPT | 0             | 0           | 1             | JULY/AUG/SEPT         | 50                    | 21                      | 64                                                 |  |
| OCT/NOV/DEC   | 0             | 0           | 1             | OCT/NOV/DEC           | 35                    | 42                      | 65                                                 |  |
| JAN/FEB/MAR   | 0             | 0           | 0             | JAN/FEB/MAR           | 35                    | 21                      | 33                                                 |  |
| APR/MAY/JUNE  | 1             | 0           | 1             | APR/MAY/JUNE          | 50                    | 21                      | 90                                                 |  |

#### GOALS AND ACTUAL MEMBERS CUMULATIVE

| DROPPED CLUBS: 3           |     | 27 CLUBS OF 57 ADDED 1 OR MORE<br>NEW MEMBERS | GENDER DISTRIBUTION  MALE 1,040 (62.95%)  FEMALE 612 (37.05%) |              |     |
|----------------------------|-----|-----------------------------------------------|---------------------------------------------------------------|--------------|-----|
| DROPPED MEMBERS            |     |                                               | FEWALE                                                        | 012 (37.03%) |     |
| DECEASED                   | 49  | CLICK HERE FOR CUMULATIVE                     | TOTAL FAMILY UNIT MEMBERS                                     |              | 458 |
| CLUB CANCELLED 0 OTHER 203 |     | MEMBERSHIP DATA                               | FAMILY MEMBERS PAYING HALF                                    |              | 220 |
|                            |     |                                               |                                                               |              | 238 |
| TOTAL                      | 252 |                                               |                                                               |              |     |