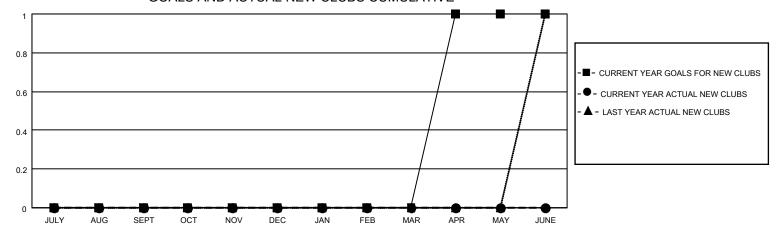

## District 22 W

| Clubs         |               |             |               | Members               |                       |                         |                                                    |  |
|---------------|---------------|-------------|---------------|-----------------------|-----------------------|-------------------------|----------------------------------------------------|--|
|               | RESULTS FOR   | R 2020-2021 |               | RESULTS FOR 2020-2021 |                       |                         |                                                    |  |
| QUARTER       | NEW CLUB GOAL | NEW CLUBS   | DROPPED CLUBS | QUARTER MEMB          | ER GROWTH NET<br>GOAL | MEMBER GROWTH<br>ACTUAL | DROPPED<br>MEMBERS ACTUAL<br>(including transfers) |  |
| JULY/AUG/SEPT | 0             | 0           | 1             | JULY/AUG/SEPT         | 50                    | 21                      | 64                                                 |  |
| OCT/NOV/DEC   | 0             | 0           | 1             | OCT/NOV/DEC           | 35                    | 42                      | 65                                                 |  |
| JAN/FEB/MAR   | 0             | 0           | 0             | JAN/FEB/MAR           | 35                    | 21                      | 33                                                 |  |
| APR/MAY/JUNE  | 1             | 0           | 1             | APR/MAY/JUNE          | 50                    | 21                      | 90                                                 |  |

### GOALS AND ACTUAL NEW CLUBS CUMULATIVE